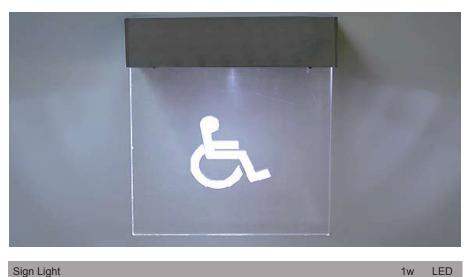

## Sign Light

Internally illuminated signs suitable for wall mounting.

The sign is 6mm thick edge-lit.

We have a standard range of signs.

Other designs and bespoke signs can be produced upon request: colour LED options are available.

| Approvals     |     | € ₹                           |
|---------------|-----|-------------------------------|
| Lamp          |     | 350mA 1w LED High Output      |
| : bo          | ody | anodised or painted aluminium |
| Material : si | gn  | engraved acrylic              |
| Technical Da  | ta  |                               |