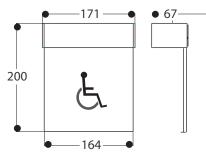

| 200 | Ê     |
|-----|-------|
|     | •164• |

| 15.1011.B      | Men's Toilet     |
|----------------|------------------|
| 15.1011.C      | Baby Change Area |
| 15.1011.D      | Showers          |
| 15.1011.E      | No Smoking       |
| 15.1011.F      | Restaurants      |
| 15.1011.G      | Cafeteria        |
| 15.1011.H      | Cloak Room       |
| 15.1011.J      | Information      |
| 15.1011.K      | Library          |
|                |                  |
| Technical Data |                  |