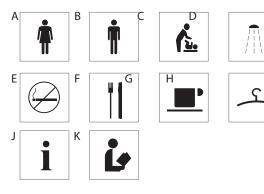

| Lady's Toilet    |
|------------------|
| Men's Toilet     |
| Baby Change Area |
| Showers          |
| No Smoking       |
| Restaurants      |
| Cafeteria        |
| Cloak Room       |
| Information      |
| Library          |
|                  |

| 200 | Ê     |
|-----|-------|
|     | •164• |

| 15.1011.B      | Men's Toilet     |
|----------------|------------------|
| 15.1011.C      | Baby Change Area |
| 15.1011.D      | Showers          |
| 15.1011.E      | No Smoking       |
| 15.1011.F      | Restaurants      |
| 15.1011.G      | Cafeteria        |
| 15.1011.H      | Cloak Room       |
| 15.1011.J      | Information      |
| 15.1011.K      | Library          |
|                |                  |
| Technical Data |                  |