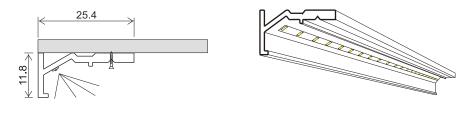

to order.

| 14.2500.600  | 0.6 metre |
|--------------|-----------|
| 14.2500.1200 | 1.2 metre |
| 14.2500.2000 | 2.0 metre |
| 14.2500.2400 | 2.4 metre |
| 14.2500.3000 | 3.0 metre |

| Technical Data |                           |
|----------------|---------------------------|
| Material       | Aluminium                 |
| Section        | 11.8 x 25.4               |
| LED            | 10w per metre 3000 Kelvin |
| CRI            | 80                        |
| Protection     | IP23                      |
| Approvals      |                           |