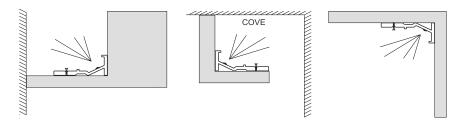

## Fine Line Angle LED strip

This versatile LED strip can be recessed into shelves or walls, placed under or ontop of cupboards.

The Fine Line Angle LED is supplied with a prewired driver. Other lengths can be supplied as required.