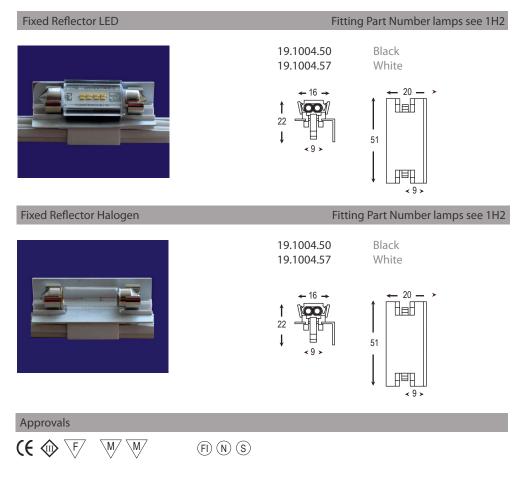

## 12v 24v Xenon, LED

## Temperature

The reflector throws the light forward substantially optimising the light output.

## Installation

The track can be easily fixed with clips or double-sided adhesive tape. The lights are simply plugged into the track where required.

| Caterpillar ComponentsApplication• Kitchens• Bathrooms• Conservatories• Under or overshell |                                 |                                                                                        |                               |                                      |                                             |
|--------------------------------------------------------------------------------------------|---------------------------------|----------------------------------------------------------------------------------------|-------------------------------|--------------------------------------|---------------------------------------------|
| Profile 3m                                                                                 | Double-sided adhesive 25m Reel  |                                                                                        |                               |                                      |                                             |
| 19.CAT3.50<br>19.CAT3.57                                                                   | Black<br>White                  | 19.1525.57                                                                             |                               |                                      | White                                       |
| Powerfeed with 0.5m                                                                        | Clips (pack o                   | of 10)                                                                                 |                               |                                      |                                             |
| 19.1400.50<br>19.1400.57                                                                   | Black<br>White                  | 19.1200.50<br>19.1200.57                                                               |                               |                                      | Black<br>White                              |
| Cable 50m                                                                                  | × •                             | Xenon Lamp                                                                             |                               |                                      |                                             |
| Cable John                                                                                 |                                 |                                                                                        | 5                             |                                      |                                             |
| 19.1650.50<br>19.1650.57                                                                   | Black<br>White                  | TL.L010.01<br>TL.L010.02<br>TL.L005.02<br>TL.L241.02<br>TL.L245.02                     | 10w<br>10w<br>5w<br>10w<br>5w | 12v<br>12v<br>12v<br>24v<br>24v      | Frosted<br>Clear<br>Clear<br>Clear<br>Clear |
|                                                                                            |                                 |                                                                                        |                               | =                                    |                                             |
| Xenon Festoon Lamp                                                                         | LED lamps                       |                                                                                        |                               |                                      |                                             |
| 13.1105.04                                                                                 | 2v 60va<br>2v 105va<br>2v 150va | The caterpillar sets include fittings, lamps, transformers, track, cables and fixings. |                               |                                      |                                             |
| 13.0210.04113.3002.571                                                                     | 2v 200va   2v 300va   24v 250va | Transformers<br>19.5005.57<br>19.5000.57<br>19.5002.57                                 | 300w<br>210w<br>70w           | Track<br>Length (m)<br>3<br>3<br>1.5 | No. of<br>Spotlights<br>30<br>20<br>7       |
| Please consult the Altir                                                                   | na Smart Control                | 19.5004.57                                                                             | 40w                           | 0.6                                  | 4                                           |