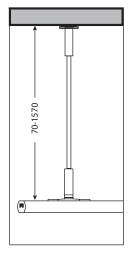

## Double Track Rod Suspension

Adjustable length rod suspension system for use on ceilings with Altima's double track.

Supplied with rod in lengths of 0.5m or 1.5m. These can be cut to size on-site. Fine adjustments are incorporated at the base for levelling the track.