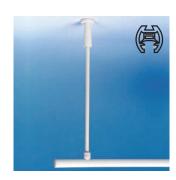

## Single Track Rod Suspension

Altima's single track.

Adjustablelengthrodsuspension system for use on ceilings with

Supplied with rod in lengths of 0.5m or 1.5m. These can be cut to size on-site. Fine adjustments are incorporated at the base for levelling the track.