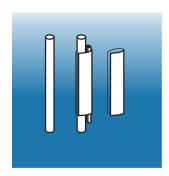

## Power Cable Cover

A Plastic Profile to conceal the powerfeedcable. The coverclips overthe cable and clips onto the rod. This is supplied in a 1.5 m length and can be easily cut.

LV.SR0.5010.50 Black 0.5m LV.SR0.5010.57 White 0.5m