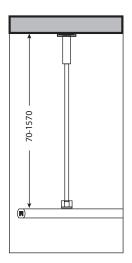

## Single Track Rod Suspension

Altima's single track.

Adjustablelengthrodsuspension system for use on ceilings with

Supplied with rod in lengths of 0.5m or 1.5m. These can be cut to size on-site. Fine adjustments are incorporated at the base for levelling the track.