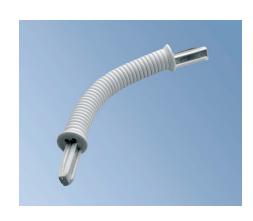

## Track Couplers

Altima track can be connected in continuous runs using straight couplers. Flexible couplers can be used to provided an angled connection up to 180°. This allows the track to be installed in right-angled, u-shaped or rectangular formation.

Both types of couplers are available in electrical or mechanical versions, so that sections may be physically linked but electronically independent.

| Power Couplers | 12v      | 300VA |
|----------------|----------|-------|
| Straight       |          |       |
| LV.CR1.0100.50 | Black    |       |
| LV.CR1.0100.57 | White    |       |
|                | ******** |       |
| Flexible       |          |       |
| LV.CF1.0102.50 | Black    |       |
| LV.CF1.0102.57 | White    |       |

| Mechanical Couplers                          |                |  |  |
|----------------------------------------------|----------------|--|--|
| Straight<br>LV.CR0.0100.50<br>LV.CR0.0100.57 | Black<br>White |  |  |
| Flexible<br>LV.CF0.0102.50<br>LV.CF0.0102.57 | Black<br>White |  |  |