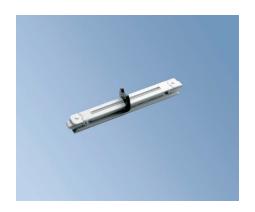

Both types of couplers are available in electrical or mechanical versions, so that sections may be physically linked but electronically independent.

| Power Couplers | 12v      | 300VA |
|----------------|----------|-------|
| Straight       |          |       |
| LV.CR1.0100.50 | Black    |       |
| LV.CR1.0100.57 | White    |       |
|                | ******** |       |
| Flexible       |          |       |
| LV.CF1.0102.50 | Black    |       |
| LV.CF1.0102.57 | White    |       |

| Mechanical Couplers                          |                |  |  |
|----------------------------------------------|----------------|--|--|
| Straight<br>LV.CR0.0100.50<br>LV.CR0.0100.57 | Black<br>White |  |  |
| Flexible<br>LV.CF0.0102.50<br>LV.CF0.0102.57 | Black<br>White |  |  |