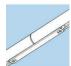

## Track Couplers

Altima track can be connected in continuous runs using straight couplers. Flexible couplers can be used to provided an angled connection up to 180°. This allows the track to be installed in right-angled, u-shaped or rectangular formation.

Both types of couplers are available in electrical or mechanical versions, so that sections may be physically linked but electronically independent.

| Power Couplers | 12v      | 300VA |
|----------------|----------|-------|
| Straight       |          |       |
| LV.CR1.0100.50 | Black    |       |
| LV.CR1.0100.57 | White    |       |
|                | ******** |       |
| Flexible       |          |       |
| LV.CF1.0102.50 | Black    |       |
| LV.CF1.0102.57 | White    |       |