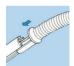

## Track Couplers

Altima track can be connected in continuous runs using straight couplers. Flexible couplers can be used to provided an angled connection up to 180°. This allows the track to be installed in right-angled, u-shaped or rectangular formation.

Both types of couplers are available in electrical or mechanical versions, so that sections may be physically linked but electronically independent.

| Power Couplers | 12v      | 300VA |
|----------------|----------|-------|
| Straight       |          |       |
| LV.CR1.0100.50 | Black    |       |
| LV.CR1.0100.57 | White    |       |
|                | ******** |       |
| Flexible       |          |       |
| LV.CF1.0102.50 | Black    |       |
| LV.CF1.0102.57 | White    |       |