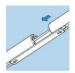

## Track Couplers

Altima track can be connected in continuous runs using straight couplers. Flexible couplers can be used to provided an angled connection up to 180°. This allows the track to be installed in right-angled, u-shaped or rectangular formation.

Both types of couplers are available in electrical or mechanical versions, so that sections may be physically linked but electronically independent.

| Power Couplers | 12v      | 300VA |
|----------------|----------|-------|
| Straight       |          |       |
| LV.CR1.0100.50 | Black    |       |
| LV.CR1.0100.57 | White    |       |
|                | ******** |       |
| Flexible       |          |       |
| LV.CF1.0102.50 | Black    |       |
| LV.CF1.0102.57 | White    |       |