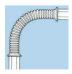

## Track Couplers

Altima track can be connected in continuous runs using straight couplers. Flexible couplers can be used to provided an angled connection up to 180°. This allows the track to be installed in right-angled, u-shaped or rectangular formation.

Both types of couplers are available in electrical or mechanical versions, so that sections may be physically linked but electronically independent.

| Power Couplers | 12v      | 300VA |
|----------------|----------|-------|
| Straight       |          |       |
| LV.CR1.0100.50 | Black    |       |
| LV.CR1.0100.57 | White    |       |
|                | ******** |       |
| Flexible       |          |       |
| LV.CF1.0102.50 | Black    |       |
| LV.CF1.0102.57 | White    |       |