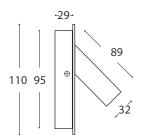

## Technical Data

| Finish     | painted                        |
|------------|--------------------------------|
| Material   | aluminium and steel            |
| LED Driver | 6w                             |
| LED        | 6w LED, 600 Lumen, 3000 Kelvin |
| Approvals  | <b>⊕</b> (€                    |