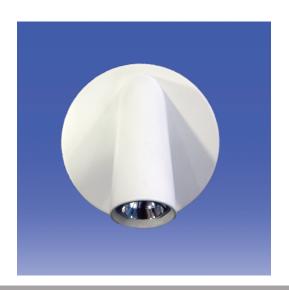

## Laser Wall LED Spot 2

6w LED

Laser wall LED spotlight on mounting plate to fit wall with integral driver.

This discrete torch-like spotlight produces a narrow beam of light particularly useful for highlighting objects.

The LED lamp is located deep within the fitting, so that it is invisible from most angles.

| 14.8307.13 | Silver |
|------------|--------|
| 14.8307.50 | Black  |
| 14.8307.57 | White  |