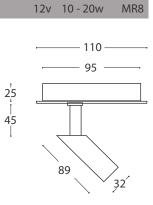

## 20w max

| Technical Data |                    |
|----------------|--------------------|
| Finish         | painted            |
| Material       | extruded aluminium |
| Transformer    | 240v 50w           |
| Lamp Wattage   | 20 - 50w           |
| Lamp           | 12v MR8            |
| Lampholder     | G4                 |
| Approvals      | <b>D</b> FINS      |