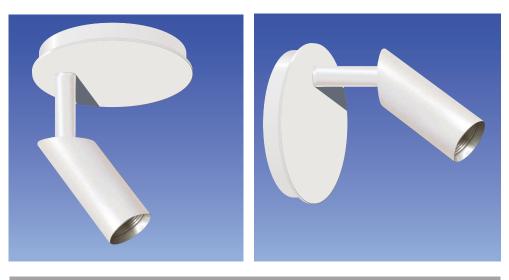

Laser MR8 with built in Transformer

Laser MR8 spotlight on mounting plate to fit wall or ceiling with integral transformer.

This discrete torch-like spotlight produces narrow beam of light particularly useful for highlighting objects.

The MR8 lamp is located deep within the fitting, so that it is invisible from most angles.

LV.L508.13 LV.L508.50 LV.L508.57 Satin Silver Black White