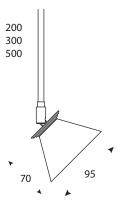

## Cono Stem 20/50w MR16/ Capsule

A range of adjustable stem fittings with glass diffusers.

The glass diffusers can be supplied in five different colours and need to be ordered separately.

| Stem 200mm                                         |                                |
|----------------------------------------------------|--------------------------------|
| LV.R21.0102.13<br>LV.R21.0102.50<br>LV.R21.0102.57 | Satin Silver<br>Black<br>White |
| Stem 300mm                                         |                                |

LV.R21.0103.13 Satin Silver LV.R21.0103.50 Black LV.R21.0103.57 White

## Stem 500mm

LV.R21.0105.13 Satin Silver LV.R21.0105.50 Black LV.R21.0105.57 White