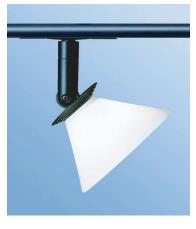

## Cono 20/50w MR16/ Capsule

**Glass Diffusers** 

SAG.1011.48

SAG.1011.54

SAG.1011.60

SAG.1011.90

A range of adjustable spotlights with glass diffusers.

The glass diffusers can be supplied in five different colours and need to be ordered separately.

LV.R21.0100.13 Satin Silver LV.R21.0100.50 Black LV.R21.0100.57 White

Orange

Blue

Green

White