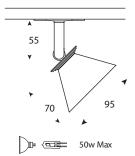

## Cono 20/50w MR16/ Capsule

**Glass Diffusers** 

SAG.1011.48

SAG.1011.54

SAG.1011.60

SAG.1011.90

A range of adjustable spotlights with glass diffusers.

The glass diffusers can be supplied in five different colours and need to be ordered separately.

LV.R21.0100.13 Satin Silver LV.R21.0100.50 Black LV.R21.0100.57 White

Orange

Blue

Green

White

## Technical Data

| Finish       | painted           |
|--------------|-------------------|
| Material     | die-cast          |
| Lamp wattage | 20 - 50w          |
| Lamp         | 12v MR16/ Capsule |
| Lamp holder  | GX5.3/ G4/ GY6.35 |
| Approvals    | (I) DFINS         |