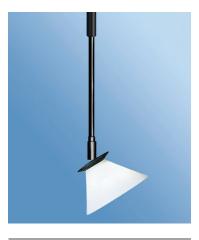

## Cono Stem 20/50w MR16/ Capsule

A range of adjustable stem fittings with glass diffusers.

The glass diffusers can be supplied in five different colours and need to be ordered separately.

| Stem 200mm                                         |                                |
|----------------------------------------------------|--------------------------------|
| LV.R21.0102.13<br>LV.R21.0102.50<br>LV.R21.0102.57 | Satin Silver<br>Black<br>White |
| Stem 300mm                                         |                                |

LV.R21.0103.13 Satin Silver LV.R21.0103.50 Black LV.R21.0103.57 White

## Stem 500mm

LV.R21.0105.13 Satin Silver LV.R21.0105.50 Black LV.R21.0105.57 White