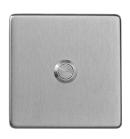

**Location:** The SELVA can be located up to 50 metres away in a ventilated cupboard

Support: sales@altima.co.uk

| Singl | le Plate | 1 Butto | n Dimmer |
|-------|----------|---------|----------|
|       |          |         |          |

| 81.2001.12 | Chrome         |
|------------|----------------|
| 81.2001.34 | Brushed Nickel |
| 81.2001.35 | Antique Brass  |
| 81.2001.37 | Bronze         |
| 81.2001.50 | Black          |
| 81.2001.57 | White          |

1 - 40 watt

10amp