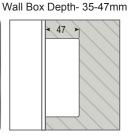

**Location:** The SELVA can be located up to 50 metres away in a ventilated cupboard

Support: sales@altima.co.uk

| Singl | le Plate | 1 Butto | n Dimmer |
|-------|----------|---------|----------|
|       |          |         |          |