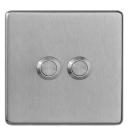

# Single Plate 2 Button Dimmer

| 81.2002.12<br>81.2002.34<br>81.2002.35 | Chrome<br>Brushed Nickel<br>Antigue Brass | 00 |
|----------------------------------------|-------------------------------------------|----|
| 81.2002.37                             | Bronze                                    |    |
| 81.2002.50                             | Black                                     |    |
| 81.2002.57                             | White                                     |    |
|                                        |                                           |    |