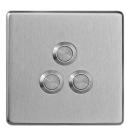

### Single Plate 3 Button Dimmer/switch

| 81.2003.12 | Chrome         |
|------------|----------------|
| 81.2003.34 | Brushed Nickel |
| 81.2003.35 | Antique Brass  |
| 81.2003.37 | Bronze         |
| 81.2003.50 | Black          |
| 81.2003.57 | White          |