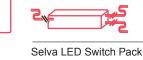

s
Please see the wiring diagram

### **Mirror Demistor Heat Pad**

Same as above, no need for a separate switch

If you have any questions regarding switching or Dimming for LED or Flourescent please contact us @ sales@altima.co.uk

**Cabling:** From the SELVA Pack to the Wafer switches, you can use either 0.5 flexible or Cat 5

**Location:** The SELVA can be located up to 50 metres away in a ventilated cupboard

Support: sales@altima.co.uk

| Singl | le Plate | 1 Butto | n Dimmer |
|-------|----------|---------|----------|
|       |          |         |          |

| 81.2001.12 | Chrome         |
|------------|----------------|
| 81.2001.34 | Brushed Nickel |
| 81.2001.35 | Antique Brass  |
| 81.2001.37 | Bronze         |
| 81.2001.50 | Black          |
| 81.2001.57 | White          |





1 - 40 watt

10amp

# Single Plate 2 Button Dimmer

| 81.2002.12<br>81.2002.34<br>81.2002.35 | Chrome<br>Brushed Nickel<br>Antigue Brass | 00 |
|----------------------------------------|-------------------------------------------|----|
| 81.2002.37                             | Bronze                                    |    |
| 81.2002.50                             | Black                                     |    |
| 81.2002.57                             | White                                     |    |
|                                        |                                           |    |



Selva Switch Pack

81.1008

81.1011

Dimmer Pack, 50-800 watt Halogen/Tungsten

## LS.D701.57



Selva Dimmer Pack Fluorescent/LED 1-10volt

| Double Plate 2 | Button Dimmer |  |
|-----------