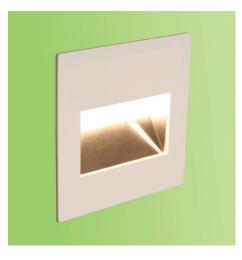

## Emergency LED Step Light 100

## 3 hours maintained 1.4 watt LED

A fully recessed step and wall light. This fitting can be installed in solid or partition walls.

This easy to install LED inset light encloses a High Output 1.4 watt LED, with a highly polished reflector, and has average lamp life subjected to an ambient of 25 degrees of 50,000.

84x92 mm

| LED | 1.4 w | White | 4000k |
|-----|-------|-------|-------|
|     |       |       |       |

| 14.8880E.12 | Chrome       |  |
|-------------|--------------|--|
| 14.8880E.13 | Satin Silver |  |
| 14.8880E.37 | Bronze       |  |
| 14.8880E.50 | Black        |  |
| 14.8880E.57 | White        |  |