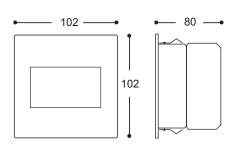

84x92 mm

| LED | 1.4 w | White | 4000k |
|-----|-------|-------|-------|
|     |       |       |       |

| 14.8880E.12 | Chrome       |  |
|-------------|--------------|--|
| 14.8880E.13 | Satin Silver |  |
| 14.8880E.37 | Bronze       |  |
| 14.8880E.50 | Black        |  |
| 14.8880E.57 | White        |  |

## **Technical Data**

| Finish       | painted           |
|--------------|-------------------|
| Cutout       | 84 x 92 x 80mm    |
| Protection   | IP23              |
| Lamp Wattage | 1.4w 0.350 mA LED |
| Lamp         | 3 hour maintained |
| Approvals    | <b>( F</b>        |