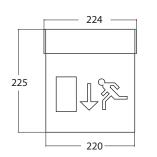

## **Technical Data**

Material : sign

acrylic

Lamp

Approvals

aluminium painted

1w LED