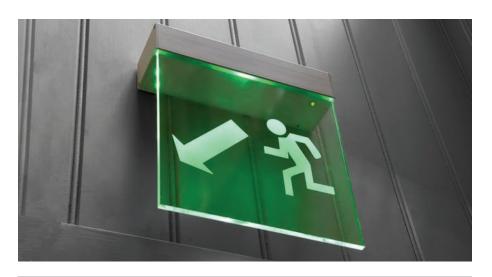

## **Emergency Wall-Mounted LED Sign**

1w LED

Internally illuminated emergency maintained luminaire suitable for wall mounting.

The sign is an edge lit 6mm thick screenprinted legend panel.

Please ensure illuminance levels on the escape routes to the current requirements.