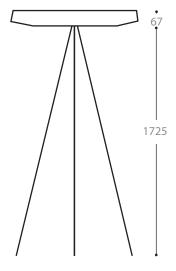

## CirKular Standard

4 x TLC 36w

A floor standing fitting providing soft local downlight with powerful uplighting and very high efficiency.

Four TLC 36 watt compact fluorescent lamps are used with high frequency flicker free electronic control gear. This combination gives very good energy efficiency and colour rendering quality.

## Technical Data

| Finish       | painted                 |
|--------------|-------------------------|
| Material     | Steel                   |
| Lamp Wattage | 4 x 36w                 |
| Lamp         | TLC 36w                 |
| Control Gear | high frequency/dimmable |