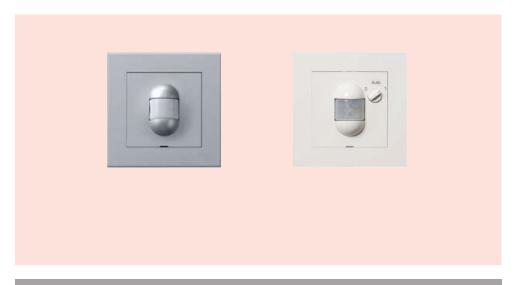

## PIR

The PIR Universal is a flush mounted movement detector, made to switch light in closets, stairways, toilets, garages, etc .

It is made for all loads up to 2A.

The PIR remains active 3 min after the last movement in the room.