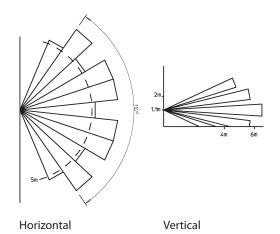

| Technical Data             |               |
|----------------------------|---------------|
| Protection                 | IP20          |
| Voltage                    | 230V 50Hz     |
| Load                       | 25 - 1000w    |
| Horizontal Detection Angle | 120°          |
| Vertical Detection Angle   | 25°           |
| Detection Range            | 8 metres      |
| Mounting Height            | 1 - 1.4 metre |
| Ambient Temperature        | -5 - 45°C     |
| Standards                  | EN 60 669-2-  |