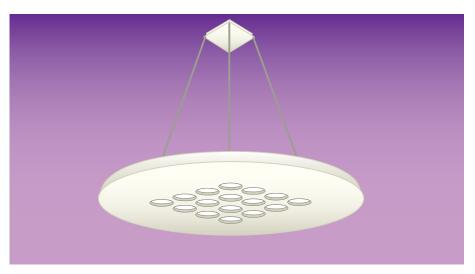

## CirKular Pendant

4 x TLC 36w

The CirKular is a pendant fitting providing soft local downlight with powerful uplighting giving very high efficiency.

A dimmable version is available.

Four PL-L 36 watt compact fluorescent lamps are used with high frequency flicker free electronic control gear. This combination gives very good energy efficiency and colour rendering quality.