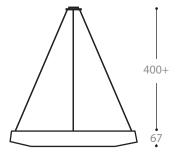

An emergency lighting option is available with a power supply to maintain 25% light output for three hours.

The standard suspension allows for between 0.4 and 1.0 metres drop. Longer cable sets are available upon request.