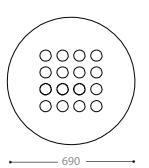

## CirKular Pendant

4 x TLC 36w

The CirKular is a pendant fitting providing soft local downlight with powerful uplighting giving very high efficiency.

A dimmable version is available.

Four PL-L 36 watt compact fluorescent lamps are used with high frequency flicker free electronic control gear. This combination gives very good energy efficiency and colour rendering quality.

16.K200.57 4 x TLC 36w White

Dimmable

16.K201.57 4 x TLC 36w White

The dimmer is integrated within the fitting, so simply requires a push switch to operate or a wireless remote control. See our Wafer Switches range in section 9.