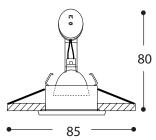

## Technical Data

| Material     | die-cast                 |
|--------------|--------------------------|
| Cutout       | 85mm                     |
| Lamp Wattage | 50W                      |
| Lamp         | MR16                     |
| Lamp Holder  | GX5.3                    |
| Protection   | IP65                     |
| Approvals    | (ii) <b>(</b> ( F/ C 850 |
|              |                          |