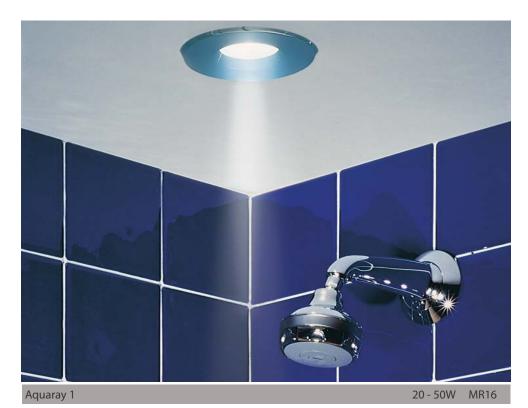

IP44

Aquaray is a compact low voltage downlight suitable for 12V 50mm Dichroic reflector lamps.

It has a clear front glass sealed to IP65 making it ideal for humid environments, such as exterior soffits, showers and bathrooms etc.

Aquaray Kits are supplied including 50W lamp and 60VA transformer dimmable with leading edge.