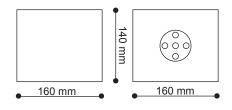

## 1 Hour Firehood

Altima's innovative Firehood maximizes safety precautions without compromising lamp life through overheating.

## Design

The Firehood is fashioned in asquare design to allow the maximum volume around the fitting.

The cable entry openings are located on the sides rather than the top as a cable outlet on the top will become very hot due to heat rising directly from the lamp below.

## Construction

Made of glasscloth with an intumescent coating, it is lightweight, easy to install, rot - proof, durable and unaffected by moisture.

Will withstand exposure to temperatures up to 240° for at least 60 minutes.

**12.FH01.00** 160 x 160 x 140



**12.FH03.00** 200 x 200 x 200



## Technical Data

| Material  | flexible intumescent glasscloth      |
|-----------|--------------------------------------|
| Approvals | BS476 Parts 20, 21, 22, 23 (1987)    |
|           | and BS476 Part 23 Clause 5 (1987)    |
|           | BS EN ISO140-3-1995                  |
|           | complies with IEE 16th Edition Regs. |