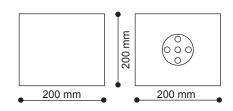

## 1 Hour Firehood

Altima's innovative Firehood maximizes safety precautions without compromising lamp life through overheating.

## Design

The Firehood is fashioned in asquare design to allow the maximum volume around the fitting.

The cable entry openings are located on the sides rather than the top as a cable outlet on the top will become very hot due to heat rising directly from the lamp below.

## Construction

Made of glasscloth with an intumescent coating, it is lightweight, easy to install, rot - proof, durable and unaffected by moisture.

Will withstand exposure to temperatures up to 240° for at least 60 minutes.

**12.FH01.00** 160 x 160 x 140



**12.FH03.00** 200 x 200 x 200



## Technical Data

| Material  | flexible intumescent glasscloth      |
|-----------|--------------------------------------|
| Approvals | BS476 Parts 20, 21, 22, 23 (1987)    |
|           | and BS476 Part 23 Clause 5 (1987)    |
|           | BS EN ISO140-3-1995                  |
|           | complies with IEE 16th Edition Regs. |