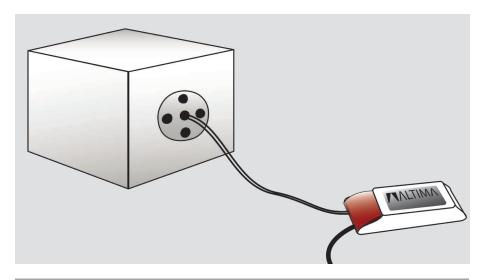

## 1 Hour Firehood

Altima's innovative Firehood maximizes safety precautions without compromising lamp life through overheating.

## Design

The Firehood is fashioned in asquare design to allow the maximum volume around the fitting.

The cable entry openings are located on the sides rather than the top as a cable outlet on the top will become very hot due to heat rising directly from the lamp below.

## Construction

Made of glasscloth with an intumescent coating, it is lightweight, easy to install, rot - proof, durable and unaffected by moisture.

Will withstand exposure to temperatures up to 240° for at least 60 minutes.