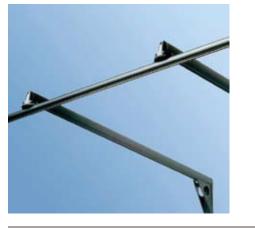

## Cantilever

Altima's exclusive cantilever arm system for use with standard Altima Track with fully adjustable mounting bracket to be fixed to the wall with screws or clamped to the top of display panels. Especially suitable for illuminating displays.

Supplied complete with track mounting brackets. One to be used every 60cm with standard track or 120cm foil tracks are used.

The powerfeed to the transformer is neatly concealed within the cantilever arm.