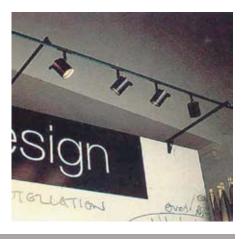

## Cantilever

Altima's exclusive cantilever arm system for use with standard Altima Track with fully adjustable mounting bracket to be fixed to the wall with screws or clamped to the top of display panels. Especially suitable for illuminating displays.

Supplied complete with track mounting brackets. One to be used every 60cm with standard track or 120cm foil tracks are used.

The powerfeed to the transformer is neatly concealed within the cantilever arm.