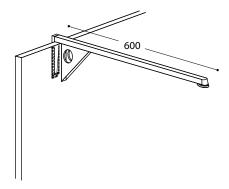

LV.WD0.6010.13 LV.WD0.6010.50 LV.WD0.6010.57 Satin Silver Black White

Supplied in set of 2

| Technical Data | à                     |
|----------------|-----------------------|
| Finish         | painted               |
| Material       | aluminium             |
| Mounting       | see instruction sheet |