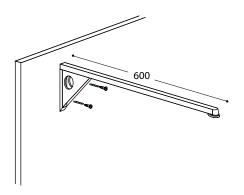

LV.WD0.6010.13 LV.WD0.6010.50 LV.WD0.6010.57 Satin Silver Black White

Supplied in set of 2

| Technical Data | à                     |
|----------------|-----------------------|
| Finish         | painted               |
| Material       | aluminium             |
| Mounting       | see instruction sheet |