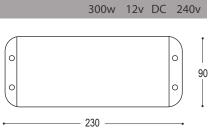

| Input      | 240v                                          |
|------------|-----------------------------------------------|
| Power      | 300w                                          |
| Features   | soft start - prolongs lamp life               |
| Dimming    | trailing edge                                 |
| Cutout     | 107mm                                         |
| Safety     | EN 60742                                      |
|            | short circuit protection                      |
|            | thermal overload protection                   |
|            | max ambient temperature 45°C                  |
|            | max housing temperature 80°C                  |
| Terminals  | with powerfeed for direct connection to track |
|            | or once set of 12v terminals (remote version) |
| Approvals  | $\textbf{(E \square \square V W A D P N S)}$  |
| Regulation | EMC up to 12m length                          |
|            |                                               |