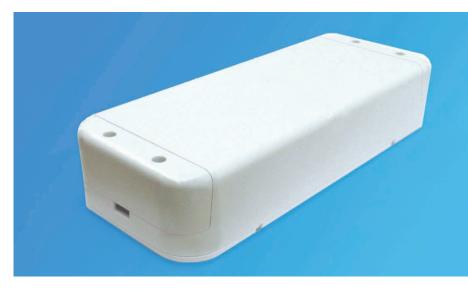

## New State 300

The New State is a sophisticated soft start electronic transformer. 12v DC output alows it to be used with a combined length of connection cable and track of upto 12m. Most other systems are limited by EMC regulation to 2m.

| Input      | 240v                                          |
|------------|-----------------------------------------------|
| Power      | 300w                                          |
| Features   | soft start - prolongs lamp life               |
| Dimming    | trailing edge                                 |
| Cutout     | 107mm                                         |
| Safety     | EN 60742                                      |
|            | short circuit protection                      |
|            | thermal overload protection                   |
|            | max ambient temperature 45°C                  |
|            | max housing temperature 80°C                  |
| Terminals  | with powerfeed for direct connection to track |
|            | or once set of 12v terminals (remote version) |
| Approvals  | $\textbf{(E \square \square V W A D P N S)}$  |
| Regulation | EMC up to 12m length                          |
|            |                                               |