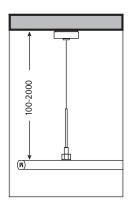

## Wire Suspension

Adjusted length wire mounting system for ceilings or the horizontal surfaces.

Supplied with 2m of cable. A novel ball-catch allows levelling adjustment on the track.

LV.SW2.0010.50 Black 2m LV.SW2.0010.57 White 2m