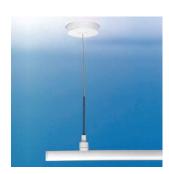

## Wire Suspension

Adjusted length wire mounting system for ceilings or the horizontal surfaces.

Supplied with 2m of cable. A novel ball-catch allows levelling adjustment on the track.

LV.SW2.0010.50 Black 2m LV.SW2.0010.57 White 2m