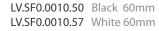

## Floating Suspension

A Floating Suspension, 55mm deep is provided to suspend the track a short distance from the ceiling.

This can be adjusted a maximum of 10mm in height to level the track or take-up the undulation on an uneven ceiling.