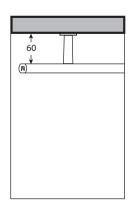

## Floating Suspension

A Floating Suspension, 55mm deep is provided to suspend the track a short distance from the ceiling.

This can be adjusted a maximum of 10mm in height to level the track or take-up the undulation on an uneven ceiling.