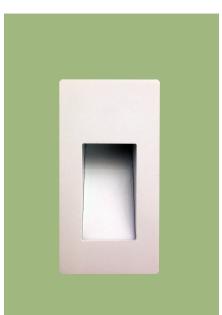

## Slim LED StepLight

1

1 watt

A fully recessed step light. This fitting can be installed in solid or partition walls.

Power supplies must be ordered separately. For more information see section 10.