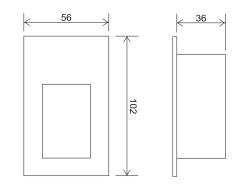

| Technical Da | ta LED                   |  |
|--------------|--------------------------|--|
| Finish       | Painted or Plated        |  |
| CutOut       | 83 x 40                  |  |
| Lamp         | High Output LED 1w 350mA |  |
| Protection   | IP23                     |  |
| Approvals    | (f 🖲 🛛                   |  |