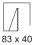

| Technical Da | ta LED                   |  |
|--------------|--------------------------|--|
| Finish       | Painted or Plated        |  |
| CutOut       | 83 x 40                  |  |
| Lamp         | High Output LED 1w 350mA |  |
| Protection   | IP23                     |  |
| Approvals    | (f 🖲 🛛                   |  |