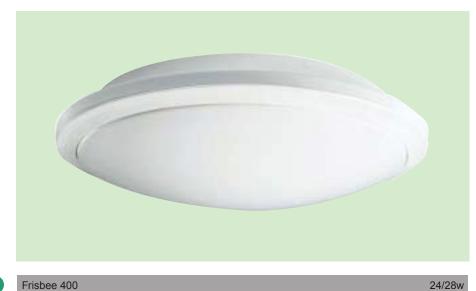

## Frisbee 400 C

This slender and elegan t luminaire is ideal for both ceilings and walls.

The lamp is supplied with the new GE 24 watt 2D lamp, which has a similar output to the 28 and has a lamp life of 15,000 hours.

Available with integral emergency 3 hour fully maintained options. Also a 110v version can be supplied.

White

White

11.F462.57

Emergency Option 3 Hour Maintained

11.F462E.57

| Technical Data |                          |
|----------------|--------------------------|
| Mounting       | ceiling or wall          |
| Lamp Wattage   | 24 / 28 w                |
| Safety         | EN 60.598                |
| Ballast        | high frequency, low loss |
| Protection     | IP23                     |
| Approvals      | Part L Compliant 🛛 (E 🐺  |