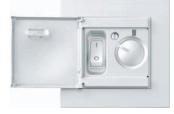

## Installation

Fits into a standard 35mm box

## Wall Box Depth - 35mm

| Technical Data |                                                               |
|----------------|---------------------------------------------------------------|
| Finish         | white and silver                                              |
| Material       | plastic                                                       |
| Operating temp | 5 $^\circ\text{C}$ to 30 $^\circ\text{C}$ for Room Thermostat |
|                | 5 °C to 50 °C for Floor Thermostat                            |
| Voltage        | 230 V 50 Hz                                                   |
| Frequency      | 50 Hz                                                         |
| Standards      | IP20                                                          |
|                | BS EN 60730-2-9                                               |
|                | ROHS Compliant                                                |