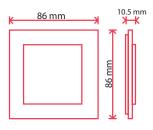

## Installation

Fits into a standard 35mm box

## Wall Box Depth - 35mm

| Technical Data |                                                               |
|----------------|---------------------------------------------------------------|
| Finish         | white and silver                                              |
| Material       | plastic                                                       |
| Operating temp | 5 $^\circ\text{C}$ to 30 $^\circ\text{C}$ for Room Thermostat |
|                | 5 °C to 50 °C for Floor Thermostat                            |
| Voltage        | 230 V 50 Hz                                                   |
| Frequency      | 50 Hz                                                         |
| Standards      | IP20                                                          |
|                | BS EN 60730-2-9                                               |
|                | ROHS Compliant                                                |