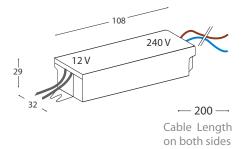

13.1108.04 105 VA 13.0152.04 150 VA

| Technical Data |                                 | Technical Data |                                 |
|----------------|---------------------------------|----------------|---------------------------------|
| Input          | 240v                            | Input          | 240v                            |
| Output         | 20 - 105w                       | Output         | 35 - 150w                       |
| Features       | soft start - prolongs lamp life | Features       | soft start - prolongs lamp life |
| Dimming        | trailing edge or leading edge   | Dimming        | trailing edge or leading edge   |
| Cutout         | 44mm                            | Cutout         | 44mm                            |
| Safety         | short circuit protection        | Safety         | short circuit protection        |
|                | thermal overload protection     |                | thermal overload protection     |
|                | max ambient temperature 35°C    |                | max ambient temperature 35°C    |
|                | max housing temperature 70°C    |                | max housing temperature 70°C    |
| SELV           |                                 | SELV           |                                 |
| Approvals      | CE DP F W W                     | Approvals      | CE D F W W                      |