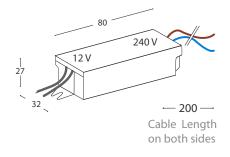

13.1108.04 105 VA 13.0152.04 150 VA

| Technical Data |                                 | Technical Data |                                 |
|----------------|---------------------------------|----------------|---------------------------------|
| Input          | 240v                            | Input          | 240v                            |
| Output         | 20 - 105w                       | Output         | 35 - 150w                       |
| Features       | soft start - prolongs lamp life | Features       | soft start - prolongs lamp life |
| Dimming        | trailing edge or leading edge   | Dimming        | trailing edge or leading edge   |
| Cutout         | 44mm                            | Cutout         | 44mm                            |
| Safety         | short circuit protection        | Safety         | short circuit protection        |
|                | thermal overload protection     |                | thermal overload protection     |
|                | max ambient temperature 35°C    |                | max ambient temperature 35°C    |
|                | max housing temperature 70°C    |                | max housing temperature 70°C    |
| SELV           |                                 | SELV           |                                 |
| Approvals      | CE DP F W W                     | Approvals      | CE D F W W                      |