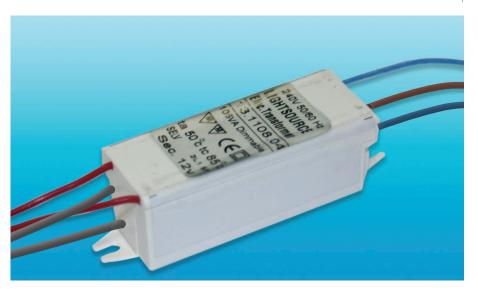

## 12v Transformer Prewired 240v 105 VA

## 12v Transformer Prewired 240v

This small transformer is specially suitable for installation within furniture and ceiling voids.

This small transformer is specially suitable for installation within furniture and ceiling voids.