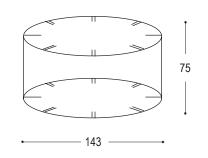

## Remote Transformer (without powerfeed)

| 13.3003.18 | Satin Silver |
|------------|--------------|
| 13.3003.57 | White        |

240v 300w 12v DC

| Technical Data |                                                            |  |
|----------------|------------------------------------------------------------|--|
| Input          | 240v                                                       |  |
| Output         | minimum load 100w - max 300w 12v DC                        |  |
| Features       | soft start - prolongs lamp life                            |  |
| Dimming        | leading edge                                               |  |
| Cutout         | 103mm                                                      |  |
| Safety         | EMC compliant up to 12m as per EN 55 D/T                   |  |
|                | EN 61046                                                   |  |
|                | short circuit protection                                   |  |
|                | thermal overload protection                                |  |
|                | max ambient temperature 45°C                               |  |
|                | max housing temperature 80°C                               |  |
| Terminals      | screw terminals at each end                                |  |
| Approvals      | $(E \square \bigcirc \bigtriangledown W W \land O @ O @ S$ |  |