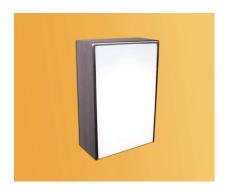

## Monoli 4

5 / 7 /9w TC-S

A series of IP44 wall lights for interior and exterior application.

The Monoli lights can be customised with numbering or graphics.

14.8004.34

**Brushed Nickel** 