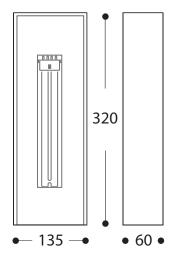

## Monoli 7

11w TC-S

A series of IP44 wall lights for interior and exterior application.

The Monoli lights can be customised with numbering or graphics.

14.8007.34

**Brushed Nickel** 

| Technical Data  |                 |                 |                 |
|-----------------|-----------------|-----------------|-----------------|
| Material :cover | acrylic         | Material :cover | acrylic         |
| :casting        | stainless steel | :casting        | stainless steel |
| Lamp Wattage    | 2 x 5 / 7 / 9w  | Lamp Wattage    | 11w             |
| Lamp            | TC-S            | Lamp            | TC-S            |
| Lamp Holder     | G23             | Lamp Holder     | G23             |
| Protection      | IP44            | Protection      | IP44            |
| Approvals       | ⊕ (€ ₹          | Approvals       | ⊕ (€ ₹          |