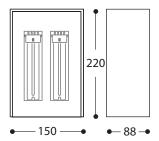

## Monoli 4

5 / 7 /9w TC-S

A series of IP44 wall lights for interior and exterior application.

The Monoli lights can be customised with numbering or graphics.

14.8004.34

**Brushed Nickel** 