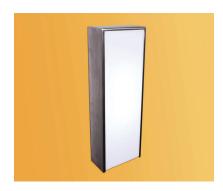

## Monoli 7

11w TC-S

A series of IP44 wall lights for interior and exterior application.

The Monoli lights can be customised with numbering or graphics.

14.8007.34

**Brushed Nickel** 

| Technical Data  |                 |                 |                 |
|-----------------|-----------------|-----------------|-----------------|
| Material :cover | acrylic         | Material :cover | acrylic         |
| :casting        | stainless steel | :casting        | stainless steel |
| Lamp Wattage    | 2 x 5 / 7 / 9w  | Lamp Wattage    | 11w             |
| Lamp            | TC-S            | Lamp            | TC-S            |
| Lamp Holder     | G23             | Lamp Holder     | G23             |
| Protection      | IP44            | Protection      | IP44            |
| Approvals       | ⊕ (€ ₹          | Approvals       | ⊕ (€ ₹          |