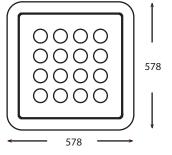

16.K104

4 x TC-l 36w

## Dimmable

16.K106

4 x TC-I 36w

The dimmer is integrated within the fitting, so simply requires a push switch to operate the lamp. See our Wafer Switches range in section 9.

## Emergency 3 hour Maintained

16.K108

4 x TC-I 36W

All equipped with HF Ballast.