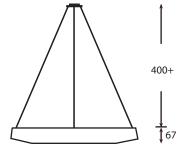

An emergency lighting option is available with a power supply to maintain 25% light output for three hours.

The standard suspension allows for between0.4 and 1.0 metres drop. Longer cable sets are available upon request.