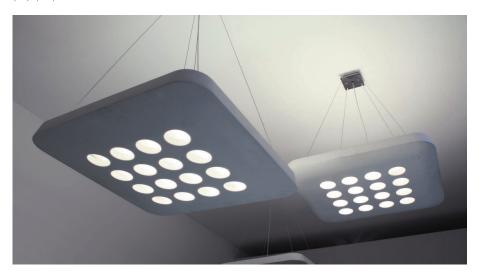

## K1 Range

36w TC-L

The K1 is a pendant fitting providing soft local downlight with powerful uplighting.

Dimming option available.

Four high efficiency TC-L 36 watt compact fluorescent lamps are used with high frequency electronic control gear.

## **Technical Data**

| Finish       | painted        |
|--------------|----------------|
| Material     | resin stone    |
| Lamp Wattage | 36w            |
| Lamp         | TC-L           |
| Control Gear | high frequency |