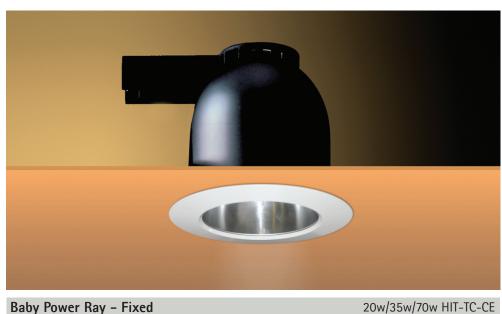

# Baby Power Ray - Fixed

A high performance fixed metal halide downlight with a high frequency ballast, including a 3000 Kelvin lamp.

Features integral housing and a heatsink which extends lamp life by 20% and closes off the back of the fitting.