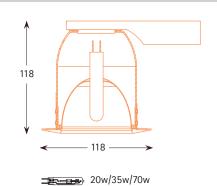

## Technical Data

| recinitedi bata |                     |
|-----------------|---------------------|
| anodised        | die cast            |
| cutout          | 90mm                |
| lamp wattage    | 20/35/70w           |
| lamp            | HIT-TC-CE           |
| lampholder      | G8.5                |
| protection      | IP23                |
| approvals       | <b>(€ F °</b> C 850 |